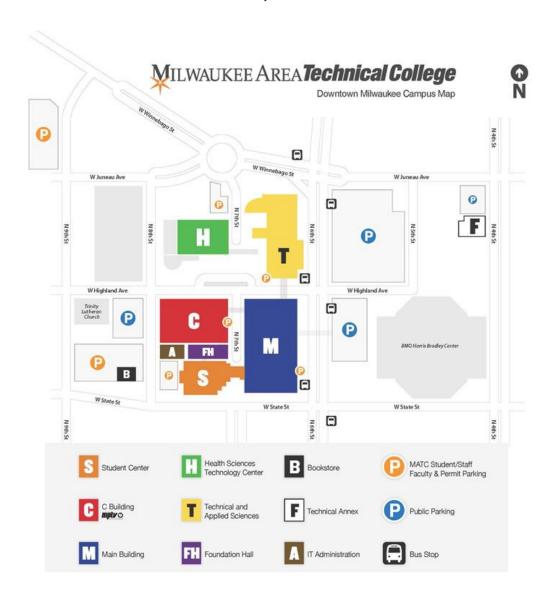

# **Event Parking**

## At the MATC Downtown Milwaukee Campus

MATC does not provide parking for events. Arranging for and/or communicating parking information to event attendees is the responsibility of the event organizer(s). Contact information for the various public parking ramps and lots near the MATC Downtown Milwaukee Campus is listed below.