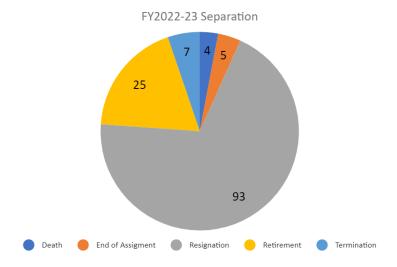

# ITEM 4. APPROVAL OF CONSENT AGENDA ITEMS

- 4 a. Bills June 2023
- 4 b. Bills July 2023
- 4 c. Financial Report June 2023
- 4 d. Financial Report July 2023
- 4 e. Human Resources Report
- 4 f. Procurement Report
- Discussion Director Baker asked for clarity about the Human Resources report, which only indicated resignation and separation numbers. Ms. Elle Bonds, Vice President and Chief Human Resources Officer, responded that a more detailed report would be shared on a quarterly basis to account for privacy concerns.