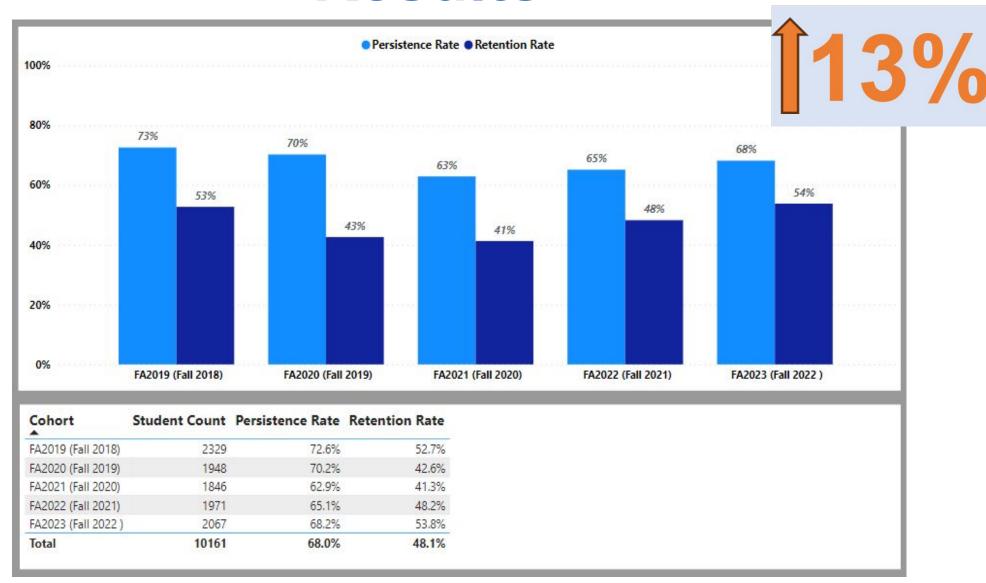

grant funds available to the student should the student continue her/his education at a later time.

Revised March 8, 2024

## **Guided Pathways Assessment**

Christine Manion, Ph.D. Institutional Effectiveness

March 2024



## **Presentation Overview**

- Guided Pathways Overview
- Original Guided Pathways Timeline
- Framework:
  - Clarify
  - Enter
  - Stay
  - Learn
- Equitable Economic Mobility
- Next Steps: Q&A at Board Meeting w/ EVP Team



## **Guided Pathways 101**



# Original Guided Pathways Timeline



Pathways Introductory Video on YouTube
Volunteer LIsts
GP Design Team Recommendations

# Original Guided Pathways Timeline



# Highlights



## Results

Fall to Spring
Persistence Rate
and Fall to Fall
Retention Rate
among IPEDS
First-time
Degree-seeking
Fall Cohort
Students



Source: MATC Fall to Spring Persistence Rate and Fall to Fall Retention Rate Dashboard

STAY ON THE PATH

## Results

150% Graduation
Rate and
Three-year
Transfer Rate
among IPEDS
First-time
Full-time
Degree-seeking
Fall Cohort
Students





Click on this video for the introductory video our students watch about Guided Pathways

## **Clarify**

- Backward map all programs from good jobs and/or transfer in a major
- Organize programs by field to facilitate exploration and engage students in an academic and career community
- Provide all this information clearly and effectively on the College website





# **Clarify Highlights**

#### **Program Design & Organization**



**Academic Mapping** 





## **Outcomes**



#### STRATEGIES

CLARIFY THE PATH



MILWAUKEE AREA Technical College
Tra