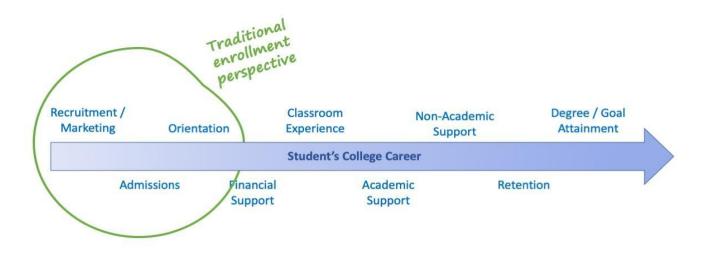

## 6 d. Enrollment Report

Discussion Dr. Naydeen Gonzalez-De Jesus, executive vice president, Student Success, gave a brief synopsis of enrollment plans and introduced:

- Dr. Nicole Tanner, interim dean, Enrollment Services/Registrar, who reported on the FTE year-to-date attainment by period as of September 27, 2021.
- Mr. Tony Tagliavia, Chief Marketing Officer, who shared recruitment strategies that focus on Diversity, Equity and Inclusion. Mr. Tagliavia introduced:
- Mr. Jonathan Feld, director, High School Relations & University Transfer, who compared dual enrollment numbers for FA2021 and FA2022 and the difference between the two semesters. Mr. Feld introduced:
- Dr. Jeff Janz, vice president, Retention and Completion, who shared retention strategies, including distribution of ChromeBooks for students and Men of Color Initiative.

## 7 c. Annual Foundation Report

Information Ms. Laura Bray, vice president, College Advancement and External Communications and executive director, MATC Foundation, noted the Annual Foundation Report video was received by the board members prior to the board meeting. Ms. Bray offered the following brief highlights from the report: marketing and advancement figuring how to use the tools at their disposal to drive retention, enrollment and completion, including 2020-2021 enrollment campaigns, 2020-2021 core enrollment creatives, 2020-2021 marketing funnel improvements and 2020-2021 goals and results.

## 7 d. Annual Marketing Plan Presentation

Information The highlights of the Annual Marketing Plan Presentation was covered in the previous report by Ms. Laura Bray.