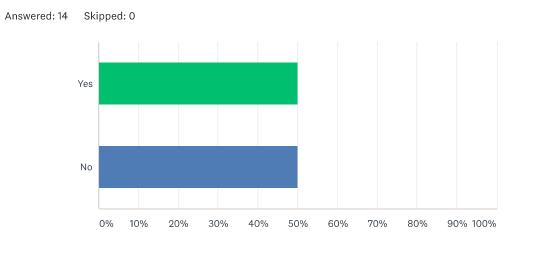

alized training in teacher education?







Share

Tweet

In the next three years

COPY

14 responses

 $\bigcirc$ 

| ANSWER CHO                 | DICES   |     | AVE | RAGE N | UMBER |    | TOTAL | NUMBEF | 8   | RESP | ONSES |
|----------------------------|---------|-----|-----|--------|-------|----|-------|--------|-----|------|-------|
| In the next<br>year        | Respons | ses |     |        |       | 14 |       |        | 180 |      | 13    |
| In the next<br>three years | Respons | ses |     |        |       | 38 |       |        | 453 |      | 12    |
| In the next<br>five years  | Respons | ses |     |        |       | 62 |       |        | 741 |      | 12    |

Q7

Would you be interested in serving on the advisory committee for the Foundations of Teacher Education program?



Share Link https://www.surveymonkey.com/re

Tweet Share

COPY

14 responses

 $\bigcirc$ 



5/3/2021 3:35 PM

COPY

Share Link

https://www.surveymonkey.com/re

▼

I did not list an individual for the advisory committee but could potentially be interested--or know of someone who might be--if I knew the basic meeting schedule/time commitment. Thanks and take care!

 $\bigcirc$ 

#### Foundations of Teacher Education Program Employment Needs Survey\_10-8-21

|           |                                |                                            |                                                                    |                                      |                                                                                                                                |