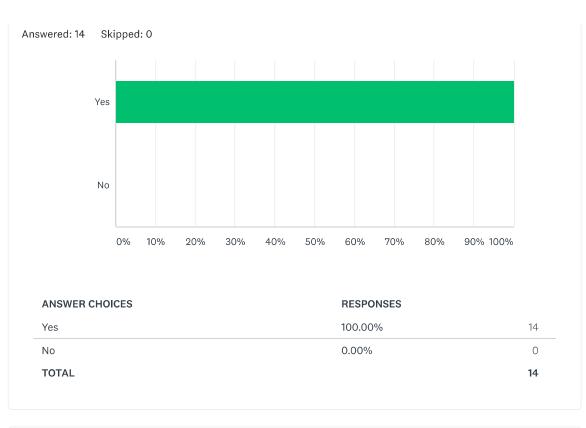

down$ |             |
|                           | professional/teach<br>d on the level of tr | •         | •         | Ţ.                 |             |
| Answered: 14 Skippe       | d: 0                                       |           |           |                    |             |
| Foundations of<br>Teacher |                                            |           |           |                    |             |

Share Link



#### Q3

Answered: 14 Skipped: 0

Would you be more likely to hire a candidate with a specialized degree in teacher education?



https://www.surveymonkey.com/re

 $\nabla$ 



#### Q4

 $\bigcirc$ 

Would you encourage and support continuing education for your current paraprofessionals/teacher aides to gain more specialized training in teacher education?







Share

Tweet

In the next three years

COPY

14 responses

 $\bigcirc$ 

| ANSWER CHO                 | DICES   |     | AVE | RAGE N | UMBER |    | TOTAL | NUMBEF | 8   | RESP | ONSES |
|----------------------------|---------|-----|-----|--------|-------|----|-------|--------|-----|------|-------|
| In the next<br>year        | Respons | ses |     |        |       | 14 |       |        | 180 |      | 13    |
| In the next<br>three years | Respons | ses |     |        |       | 38 |       |        | 453 |      | 12    |
| In the next<br>five years  | Respons | ses |     |        |       | 62 |       |        | 741 |      | 12    |

Q7

Would you be interested in serving on the advisory committee for the Foundations of Teacher Education program?



Share Link https://www.surveymonkey.com