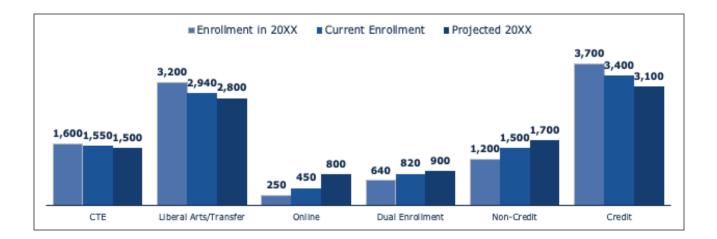

## 6 d. Enrollment Report

Discussion Dr. Naydeen Gonzalez-De Jesus, executive vice president, Student Success, gave a brief synopsis of enrollment plans and introduced:

- Dr. Nicole Tanner, interim dean, Enrollment Services/Registrar, who reported on the FTE year-to-date attainment by period as of September 27, 2021.
- Mr. Tony Tagliavia, Chief Marketing Officer, who shared recruitment strategies that focus on Diversity, Equity and Inclusion. Mr. Tagliavia introduced:
- Mr. Jonathan Feld, director, High School Relations & University Transfer, who compared dual enrollment numbers for FA2021 and FA2022 and the difference between the two semesters. Mr. Feld introduced:
- Dr. Jeff Janz, vice president, Retention and Completion, who shared retention strategies, including distribution of ChromeBooks for students and Men of Color Initiative.