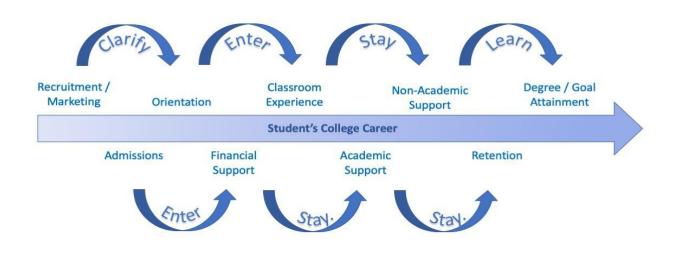

## 6 d. Enrollment Report

Discussion Dr. Naydeen Gonzalez-De Jesus, executive vice president, Student Success, gave a brief synopsis of enrollment plans and introduced:

- Dr. Nicole Tanner, interim dean, Enrollment Services/Registrar, who reported on the FTE year-to-date attainment by period as of September 27, 2021.
- Mr. Tony Tagliavia, Chief Marketing Officer, who shared recruitment strategies that focus on Diversity, Equity and Inclusion. Mr. Tagliavia introduced:
- Mr. Jonathan Feld, director, High School Relations & University Transfer, who compared dual enrollment numbers for FA2021 and FA2022 and the difference between the two semesters. Mr. Feld introduced:
- Dr. Jeff Janz, vice president, Retention and Completion, who shared retention strategies, including distribution of ChromeBooks for students and Men of Color Initiative.

## 7 c. Annual Foundation Report

Information Ms. Laura Bray, vice president, College Advancement and External Communications and executive director, MATC Foundation, noted the Annual Foundation Report video was received by the board members prior to the board meeting. Ms. Bray offered the following brief highlights from the report: marketing and advancement figuring how to use the tools at their disposal to drive retention, enrollment and completion, including 2020-2021 enrollment campaigns, 2020-2021 core enrollment creatives, 2020-2021 marketing funnel improvements and 2020-2021 goals and results.

## 7 d. Annual Marketing Plan Presentation

Information The highlights of the Annual Marketing Plan Presentation was covered in the previous report by Ms. Laura Bray.