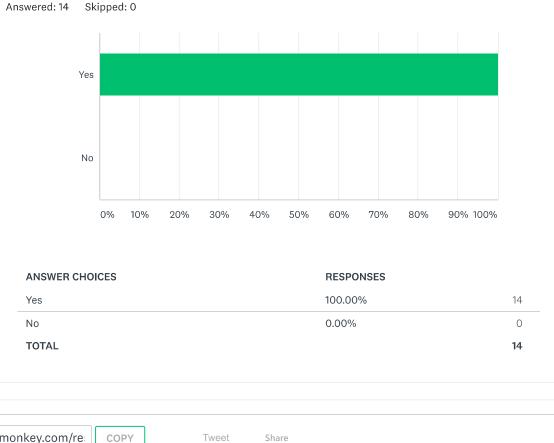

ledown$ |             |
|                           | professional/teach<br>d on the level of tr | •         | •         | Ţ.                 |             |
| Answered: 14 Skippe       | d: 0                                       |           |           |                    |             |
| Foundations of<br>Teacher |                                            |           |           |                    |             |

Share Link



#### Q3

Answered: 14 Skipped: 0

Would you be more likely to hire a candidate with a specialized degree in teacher education?



https://www.surveymonkey.com/re

 $\nabla$ 



#### Q4

 $\bigcirc$ 

Would you encourage and support continuing education for your current paraprofessionals/teacher aides to gain more specialized training in teacher education?







Share

Tweet

In the next three years

COPY

14 responses

 $\bigcirc$ 

| ANSWER CHO                 | DICES   |     | AVE | RAGE N | UMBER |    | TOTAL | NUMBEF | 8   | RESP | ONSES |
|----------------------------|---------|-----|-----|--------|-------|----|-------|--------|-----|------|-------|
| In the next<br>year        | Respons | ses |     |        |       | 14 |       |        | 180 |      | 13    |
| In the next<br>three years | Respons | ses |     |        |       | 38 |       |        | 453 |      | 12    |
| In the next<br>five years  | Respons | ses |     |        |       | 62 |       |        | 741 |      | 12    |

Q7

Would you be interested in serving on the advisory committee for the Foundations of Teacher Education program?



Share Link https://www.surveymonkey.c