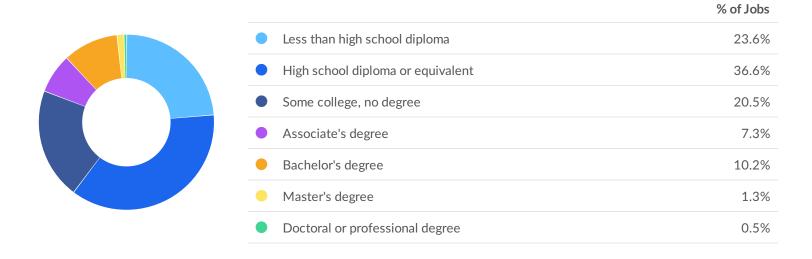

Tuition.

Action Motion approved.

5 d. Resolution (F0177-04-21) to Approve Associate Degree Program Titled Paramedic Technician (10-531-1)

Motion It was moved by Mr. Hamilton, seconded by Ms. Phelps-Okoro, to