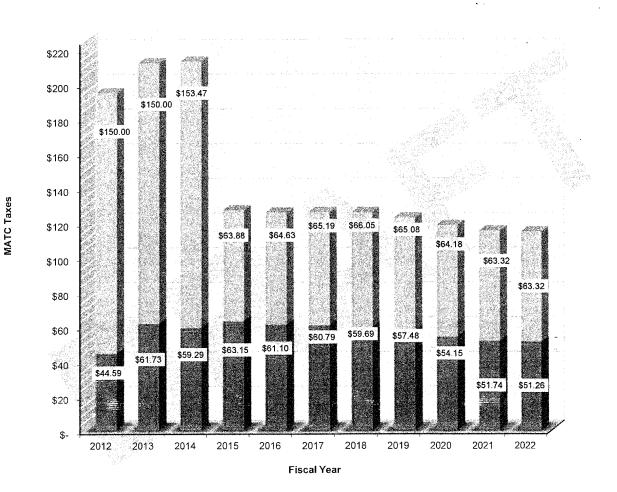

#### Information

Ms. Eva Kuether, controller, presented the forecast of FY21 via chart on behalf of Mr. Jeffrey Hollow, vice president, Finance. Ms. Kuether spoke to the FTE numbers being the key driver of MATC's budget, effecting the college's tuition revenue and state aid. Ms. Kuether began her discussion with the major categories of revenue and covered the full year forecast for FY21. Ms. Kuether noted the discretionary expenses were well under budget due to there being much less activity on campus because of the pandemic.