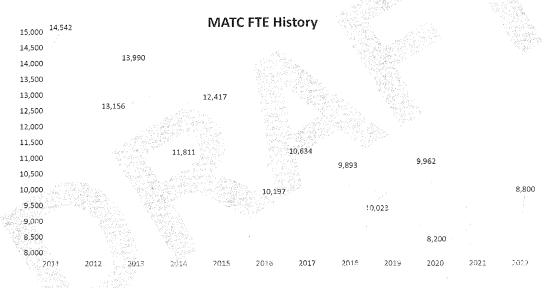

#### Information

Ms. Kuether presented the Review FY22 Preliminary Operating Budget via chart. Ms. Kuether stated the college set a target of 8,800 FTEs, which represents a 7.3 percent increase to prior year forecast.