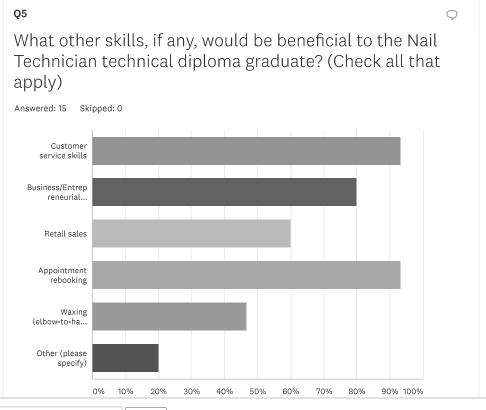

iences.

Program advisory committees assist in making sure that programs are current and responsive to workforce needs. The committees are crucial in occupational program development, modification, and discontinuance.

Should you be interested in joining our Advisory Committee or nominating someone currently working in the field to serve on it, you will have the option to provide contact information.

## We really appreciate your input!

Sincerely,

Ashante Reed
Wisconsin Certified Manicurist Instructor
Serve Pathway - Community & Human Services
Milwaukee Area Technical College

Email: <u>reeda13@matc.edu</u> Ph: (414) 297-7744



## Nail Technician Program Employer Needs Survey





Future workforce - How many Nail
Technician/Manicurist positions do vou expect vou will

15 responses







k h

https://www.surveymonkey.com/re

COPY

Tweet Share

15 responses







Share Link

https://www.surveymonkey.com/re

COPY

Shai

Tweet

15 responses

## Nail Technician Program Employer Needs Survey

| Nail Technician Program Employer Needs Survey- Employer Information |                               |                              |  |  |
|---------------------------------------------------------------------|-------------------------------|------------------------------|--|--|
| Your Name Your Company                                              |                               | Your Email                   |  |  |
| Aileen Harris                                                       | Goddess Nails and Spa         | Goddessnailsandspa@gmail.com |  |  |
| Jeri