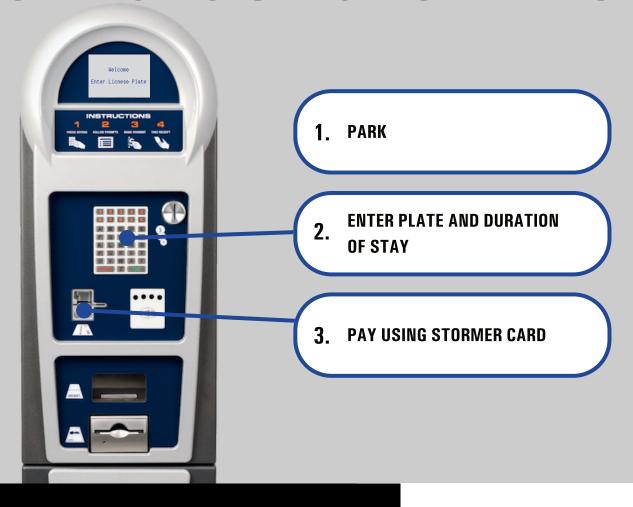

## MATC Students!

Beginning in February, we are pleased to offer you a frictionless parking experience with the same great Stormer Card discount. Now, rather than paying upon exit, you will register your vehicle's license plate at one of the 2 kiosks located in the elevator lobby on the 1st floor or outside the skywalk on the 3rd floor. No need to display your receipt, just head to class!

PAY IN ADVANCE
NO MORE PAYING AT EXIT
FASTER AND SMOOTHER
SAME GREAT DISCOUNT!

If you have any questions, please contact us at:

414-431-6555

info@interstateparking.com