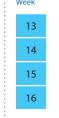

|             | NOVEMBER     |            |                |              |               |               |                       |  |  |
|-------------|--------------|------------|----------------|--------------|---------------|---------------|-----------------------|--|--|
| sun         | mon          | tue        | wed            | thur         | fri           | sat           | Fall Semester<br>Week |  |  |
|             |              |            |                |              |               | 1             | 11                    |  |  |
| 2           | 3            | 4          | 5              | 6            | 7             | 8             | 12                    |  |  |
| 9           | 10           | 11         | 12             | 13           | 14            | 15            | 13                    |  |  |
| 16          | 17           | 18         | 19             | 20           | 21            | 22            | 14                    |  |  |
| 23          | 24           | 25         | 26             | 27           | 28            | 29            | 15                    |  |  |
| 30          |              |            |                |              |               |               | 15                    |  |  |
|             |              |            |                |              |               |               |                       |  |  |
|             |              |            |                |              |               |               |                       |  |  |
| • • • • • • |              | DE         | СЕМЕ           | BER          |               |               |                       |  |  |
| sun         | mon          | DE<br>tue  | CEME           | BER          | fri           | sat           | Fall Semester<br>Week |  |  |
| sun         | mon          |            |                |              | fri<br>5      | sat 6         |                       |  |  |
| sun 7       |              | tue        | wed            | thur         |               |               | Week                  |  |  |
|             | 1            | tue<br>2   | wed            | thur         | 5             | 6             | Week                  |  |  |
| 7           | 1 8          | tue 2 9    | wed<br>3<br>10 | thur 4 11    | 5<br>12       | 6<br>13       | Week                  |  |  |
| 7           | 1<br>8<br>15 | tue 2 9 16 | wed 3 10 17    | thur 4 11 18 | 5<br>12<br>19 | 6<br>13<br>20 | Week                  |  |  |