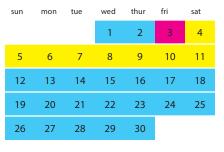

|                        |     |     | A   | UGUS | ST   |     |     |
|------------------------|-----|-----|-----|------|------|-----|-----|
| Summer<br>Session Week | sun | mon | tue | wed  | thur | fri | sat |
| 8                      |     |     |     |      |      | 1   | 2   |
|                        | 3   | 4   | 5   | 6    | 7    | 8   | 9   |
| Fall Semester<br>Week  | 10  | 11  | 12  | 13   | 14   | 15  | 16  |
| 1                      | 17  | 18  | 19  | 20   | 21   | 22  | 23  |
| 2                      | 24  | 25  | 26  | 27   | 28   | 29  | 30  |
| 3                      | 31  |     |     |      |      |     |     |
|                        |     |     |     |      |      |     |     |
|                        |     |     | SEF | PTEM | BER  |     |     |
| Fall Semester<br>Week  | sun | mon | tue | wed  | thur | fri | sat |
| 3                      |     | 1   | 2   | 3    | 4    | 5   | 6   |
| 4                      | 7   | 8   | 9   | 10   | 11   | 12  | 13  |
| 5                      | 14  | 15  | 16  | 17   | 18   | 19  | 20  |
| 6                      | 21  | 22  | 23  | 24   | 25   | 26  | 27  |
| 7                      | 28  | 29  | 30  |      |      |     |     |
|                        |     |     |     |      |      |     |     |
|                        |     |     | 0   | стов | ER   |     |     |
| Fall Semester<br>Week  | sun | mon | tue | wed  | thur | fri | sat |
| 7                      |     |     |     | 1    | 2    | 3   | 4   |
| 8                      | 5   | 6   | 7   | 8    | 9    | 10  | 11  |
| 9                      | 12  | 13  | 14  | 15   | 16   | 17  | 18  |
| 10                     | 19  | 20  | 21  | 22   | 23   | 24  | 25  |
| 11                     | 26  | 27  | 28  | 29   | 30   | 31  |     |
| :                      |     |     |     |      |      |     |     |