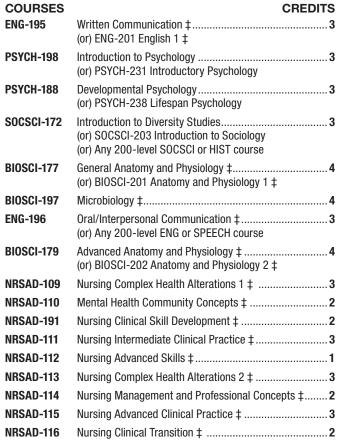

## **CREDITS**

Total credits needed to complete this degree

48

Note: Licensure as LPN required for this program.

‡ Prerequisite required.

Program curriculum requirements are subject to change.

Current MATC students should consult their Academic Program Plan for specific curriculum requirements.