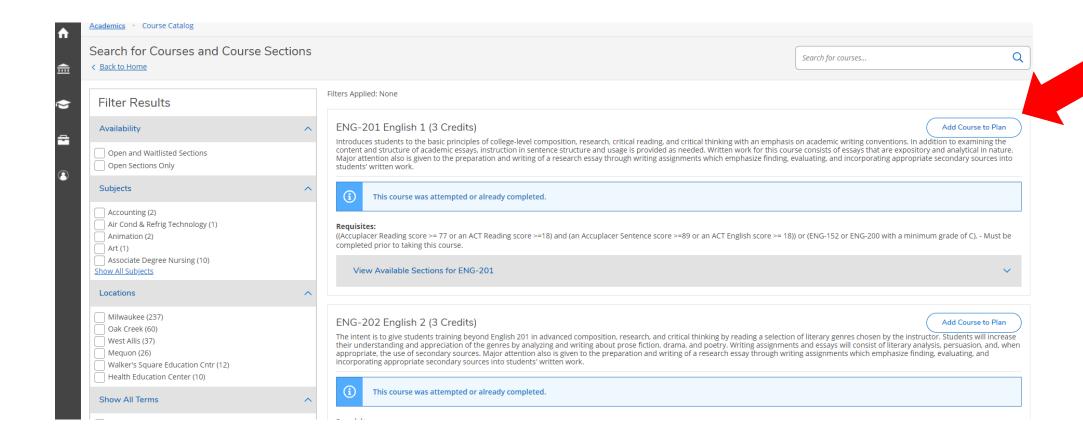

#### **Self Service**

www.selfservice.matc.edu

- Check Student Account Activity
- Check Financial Aid Status
- Complete Financial Aid Action Items
- Register For Classes

#### www.selfservice.matc.edu OR

www.matc.edu





#### STUDENT / STAFF LOGIN

Home | Student / Staff Login

#### Student / Staff Login

#### ADDITIONAL MATC WEBSITES THAT MAY REQUIRE A LOGIN

**Blackboard** (online learning)

myMATC (student/staff portal)

Student Email (Gmail)

Staff Email (Gmail)

**INFOnline** 

Class Schedule

Self Service

MATC Library

Activate My MATC Account (new students and employees)

**Password Manager** 

**Community Connection** 

Student Life: Campus Labs portal

VMware View (VDI) Faculty / Staff Login





\*Can also check Financial Aid and Student Account from this page











\*Confirmation Note









Location: Oak Creek Main Building A247 (Lecture/Demonstration/Discuss)



Select preferred section on the left. The section lights up on the calendar.





Select "Register" to officially register for selected courses