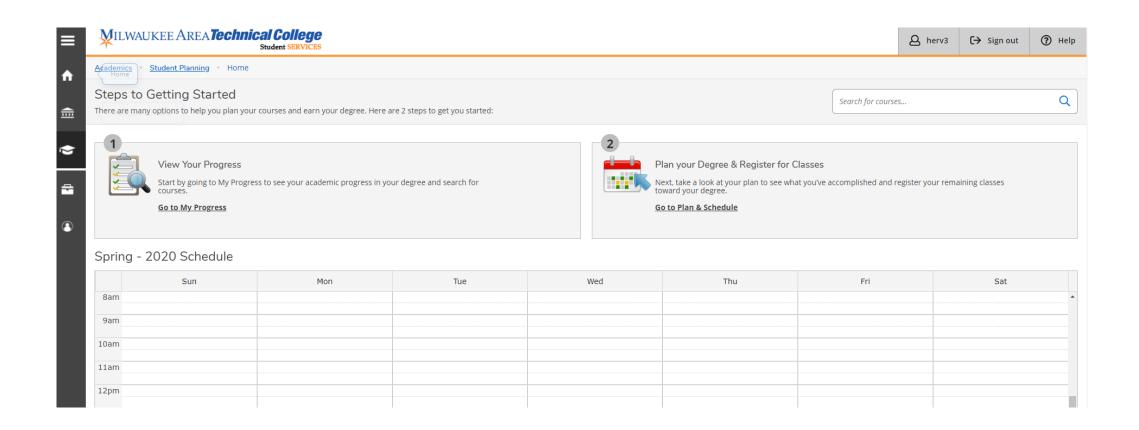

\*Confirmation Note

Location: Oak Creek Main Building A247 (Lecture/Demonstration/Discuss)

Select preferred section on the left. The section lights up on the calendar.

Select "Register" to officially register for selected courses