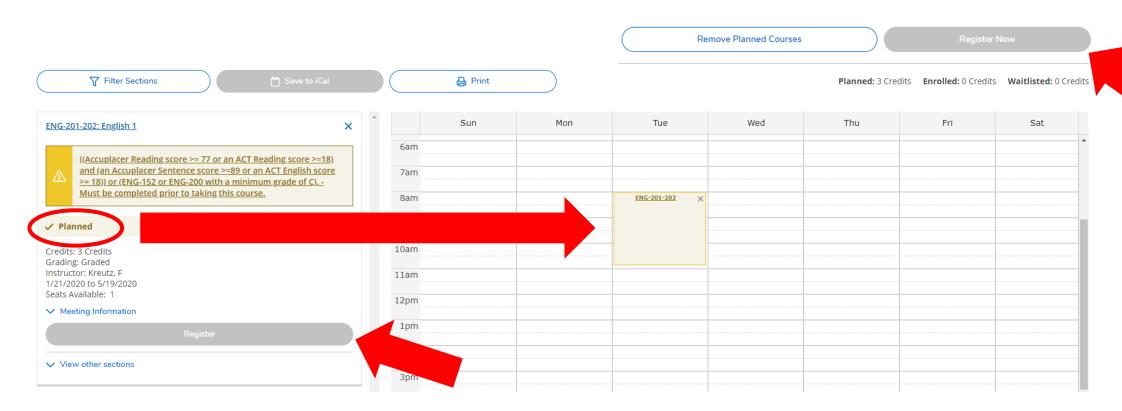

\*Confirmation Note

Location: Oak Creek Main Building A247 (Lecture/Demonstration/Discuss)

Select preferred section on the left. The section lights up on the calendar.

Select "Register" to officially register for selected courses