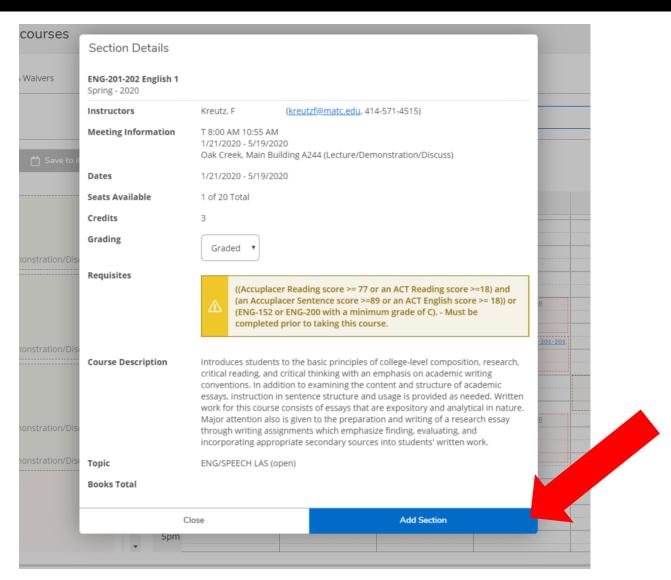

\*Confirmation Note

Location: Oak Creek Main Building A247 (Lecture/Demonstration/Discuss)

Select preferred section on the left. The section lights up on the calendar.

Select "Register" to officially register for selected courses