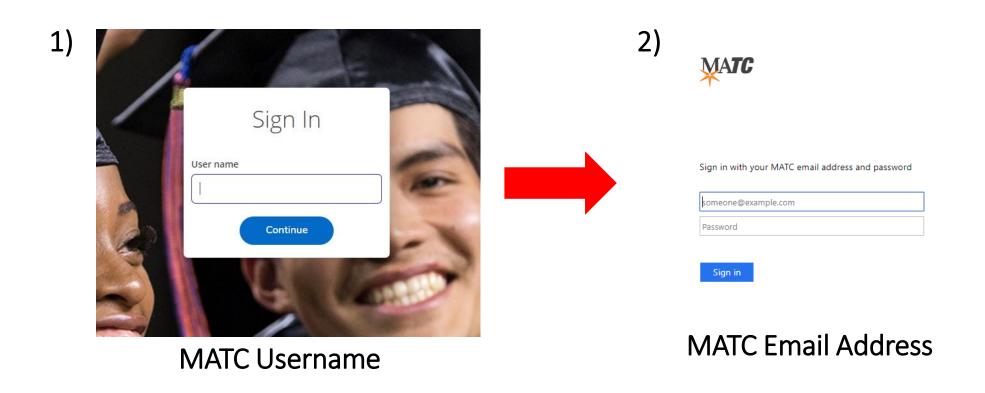

#### ADDITIONAL MATC WEBSITES THAT MAY REQUIRE A LOGIN

**Blackboard** (online learning)

myMATC (student/staff portal)

Student Email (Gmail)

Staff Email (Gmail)

**INFOnline** 

Class Schedule

Self Service

MATC Library

Activate My MATC Account (new students and employees)

**Password Manager** 

**Community Connection** 

Student Life: Campus Labs portal

VMware View (VDI) Faculty / Staff Login

\*Can also check Financial Aid and Student Account from this page