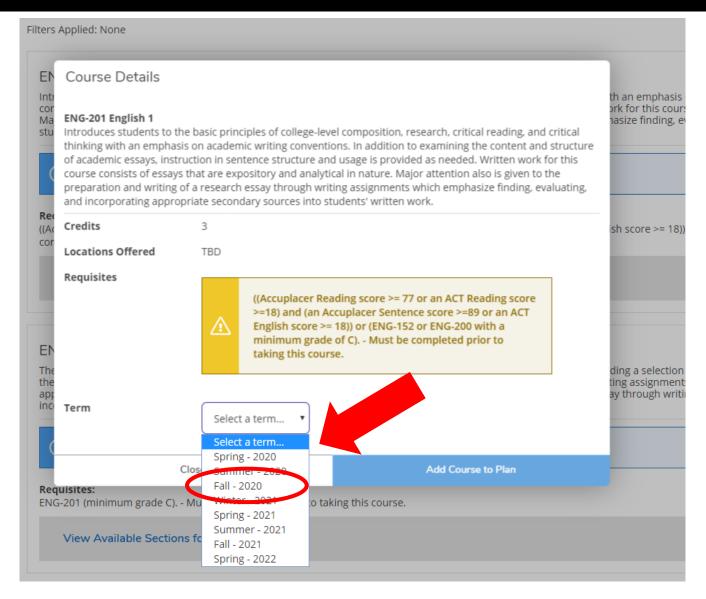

#### **Self Service**

www.selfservice.matc.edu

- Check Student Account Activity
- Check Financial Aid Status
- Complete Financial Aid Action Items
- Register For Classes

#### www.selfservice.matc.edu OR

www.matc.edu





#### STUDENT / STAFF LOGIN

Home | Student / Staff Login

#### Student / Staff Login

#### ADDITIONAL MATC WEBSITES THAT MAY REQUIRE A LOGIN

**Blackboard** (online learning)

myMATC (student/staff portal)

Student Email (Gmail)

Staff Email (Gmail)

**INFOnline** 

Class Schedule

Self Service

MATC Library

Activate My MATC Account (new students and employees)

**Password Manager** 

**Community Connection** 

Student Life: Campus Labs portal

VMware View (VDI) Faculty / Staff Login





\*Can also check Financial Aid and Student Account from this page











\*Confirmation Note









Location: Oak Creek Main Building A247 (Lecture/Demonstration/Discuss)



Select preferred section on the left. The section lights up on the calendar.





Select "Register" to officially register for selected courses