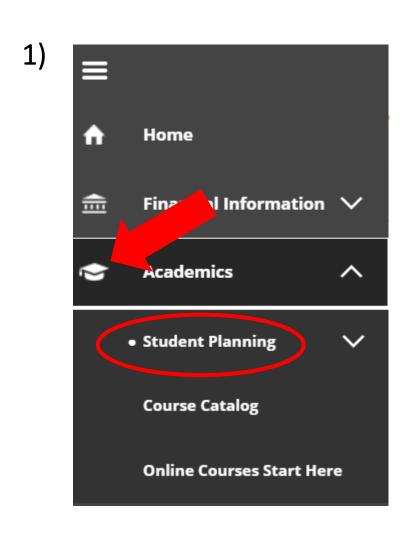

e**

www.selfservice.matc.edu

- Check Student Account Activity
- Check Financial Aid Status
- Complete Financial Aid Action Items
- Register For Classes

#### www.selfservice.matc.edu OR

www.matc.edu





#### STUDENT / STAFF LOGIN

Home | Student / Staff Login

#### Student / Staff Login

#### ADDITIONAL MATC WEBSITES THAT MAY REQUIRE A LOGIN

**Blackboard** (online learning)

myMATC (student/staff portal)

Student Email (Gmail)

Staff Email (Gmail)

**INFOnline** 

Class Schedule

Self Service

MATC Library

Activate My MATC Account (new students and employees)

**Password Manager** 

**Community Connection** 

Student Life: Campus Labs portal

VMware View (VDI) Faculty / Staff Login





\*Can also check Financial Aid and Student Account from this page











\*Confirmation Note









Location: Oak Creek Main Building A247 (Lecture/Demonstration/Discuss)



Select preferred section on the left. The section lights up on the calendar.





Select "Register" to officially register for selected courses