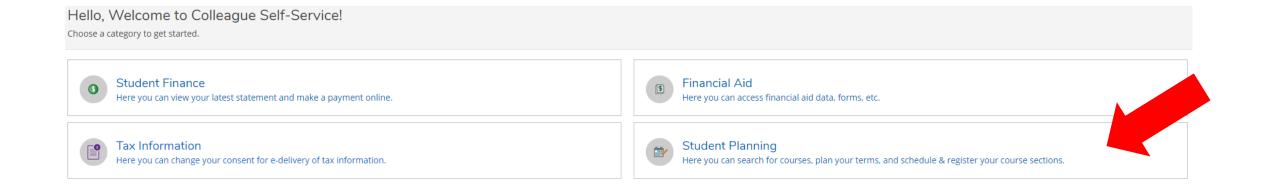

#### **Self Service**

www.selfservice.matc.edu

- Check Student Account Activity
- Check Financial Aid Status
- Complete Financial Aid Action Items
- Register For Classes