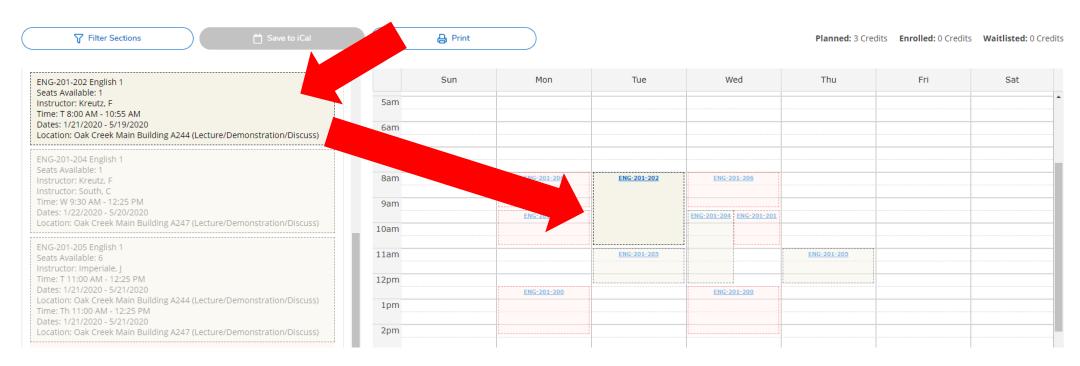

\*Confirmation Note

Location: Oak Creek Main Building A247 (Lecture/Demonstration/Discuss)

Select preferred section on the left. The section lights up on the calendar.

Select "Register" to officially register for selected courses