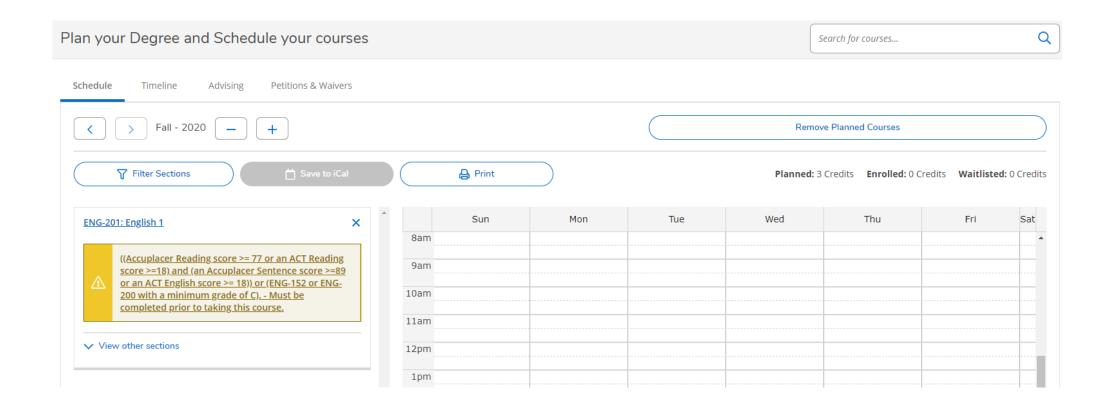

www.selfservice.matc.edu

- Check Student Account Activity
- Check Financial Aid Status
- Complete Financial Aid Action Items
- Register For Classes

#### www.selfservice.matc.edu OR

www.matc.edu





#### STUDENT / STAFF LOGIN

Home | Student / Staff Login

#### Student / Staff Login

#### ADDITIONAL MATC WEBSITES THAT MAY REQUIRE A LOGIN

**Blackboard** (online learning)

myMATC (student/staff portal)

Student Email (Gmail)

Staff Email (Gmail)

**INFOnline** 

Class Schedule

Self Service

MATC Library

Activate My MATC Account (new students and employees)

**Password Manager** 

**Community Connection** 

Student Life: Campus Labs portal

VMware View (VDI) Faculty / Staff Login





\*Can also check Financial Aid and Student Account from this page











\*Confirmation Note









Location: Oak Creek Main Building A247 (Lecture/Demonstration/Discuss)



Select preferred section on the left. The section lights up on the calendar.





Select "Register" to officially register for selected courses