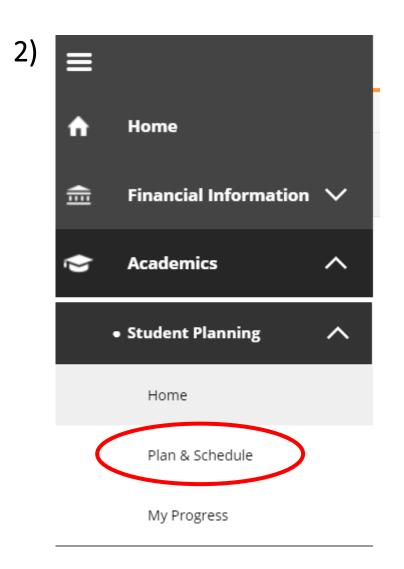

*

www.selfservice.matc.edu

- Check Student Account Activity
- Check Financial Aid Status
- Complete Financial Aid Action Items
- Register For Classes

#### www.selfservice.matc.edu OR

www.matc.edu





#### STUDENT / STAFF LOGIN

Home | Student / Staff Login

#### Student / Staff Login

#### ADDITIONAL MATC WEBSITES THAT MAY REQUIRE A LOGIN

**Blackboard** (online learning)

myMATC (student/staff portal)

Student Email (Gmail)

Staff Email (Gmail)

**INFOnline** 

Class Schedule

Self Service

MATC Library

Activate My MATC Account (new students and employees)

**Password Manager** 

**Community Connection** 

Student Life: Campus Labs portal

VMware View (VDI) Faculty / Staff Login





\*Can also check Financial Aid and Student Account from this page











\*Confirmation Note









Location: Oak Creek Main Building A247 (Lecture/Demonstration/Discuss)



Select preferred section on the left. The section lights up on the calendar.





Select "Register" to officially register for selected courses