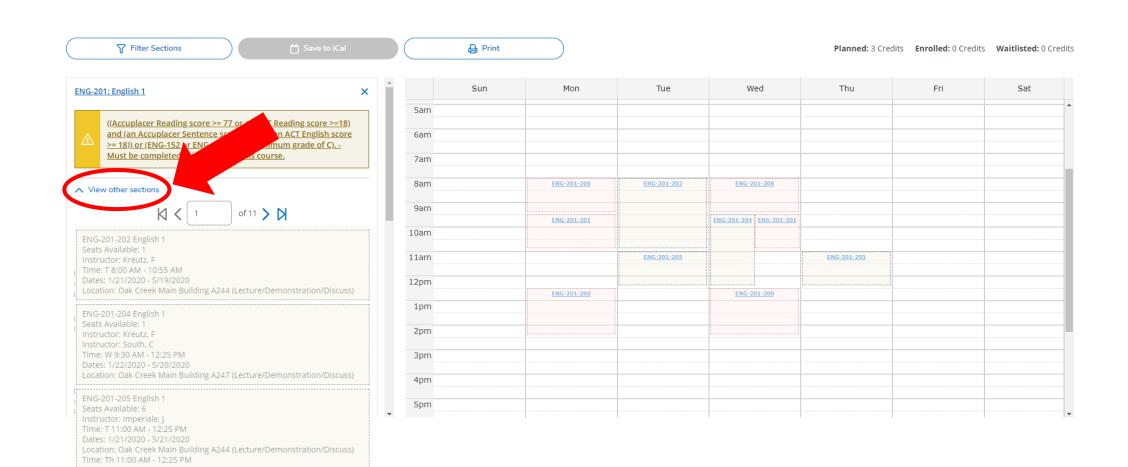

\*Confirmation Note

Location: Oak Creek Main Building A247 (Lecture/Demonstration/Discuss)

Select preferred section on the left. The section lights up on the calendar.

Select "Register" to officially register for selected courses