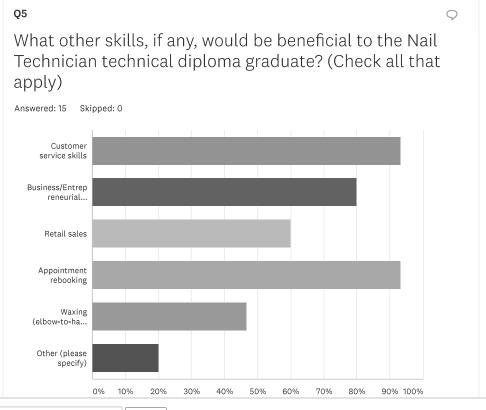

iences.

Program advisory committees assist in making sure that programs are current and responsive to workforce needs. The committees are crucial in occupational program development, modification, and discontinuance.

Should you be interested in joining our Advisory Committee or nominating someone currently working in the field to serve on it, you will have the option to provide contact information.

## We really appreciate your input!

Sincerely,

Ashante Reed
Wisconsin Certified Manicurist Instructor
Serve Pathway - Community & Human Services
Milwaukee Area Technical College

Email: <u>reeda13@matc.edu</u> Ph: (414) 297-7744



## Nail Technician Program Employer Needs Survey





Future workforce - How many Nail
Technician/Manicurist positions do vou expect vou will

15 responses







k h

https://www.surveymonkey.com/re

COPY

Tweet Share

15 responses







Share Link

https://www.surveymonkey.com/re

COPY

Shai

Tweet

15 responses

## Nail Technician Program Employer Needs Survey

| Nail Technician Program Employer Needs Survey- Employer Information |                               |                              |  |  |
|---------------------------------------------------------------------|-------------------------------|------------------------------|--|--|
| Your Name                                                           | Your Company                  | Your Email                   |  |  |
| Aileen Harris                                                       | Goddess Nails and Spa         | Goddessnailsandspa@gmail.com |  |  |
| Jeri