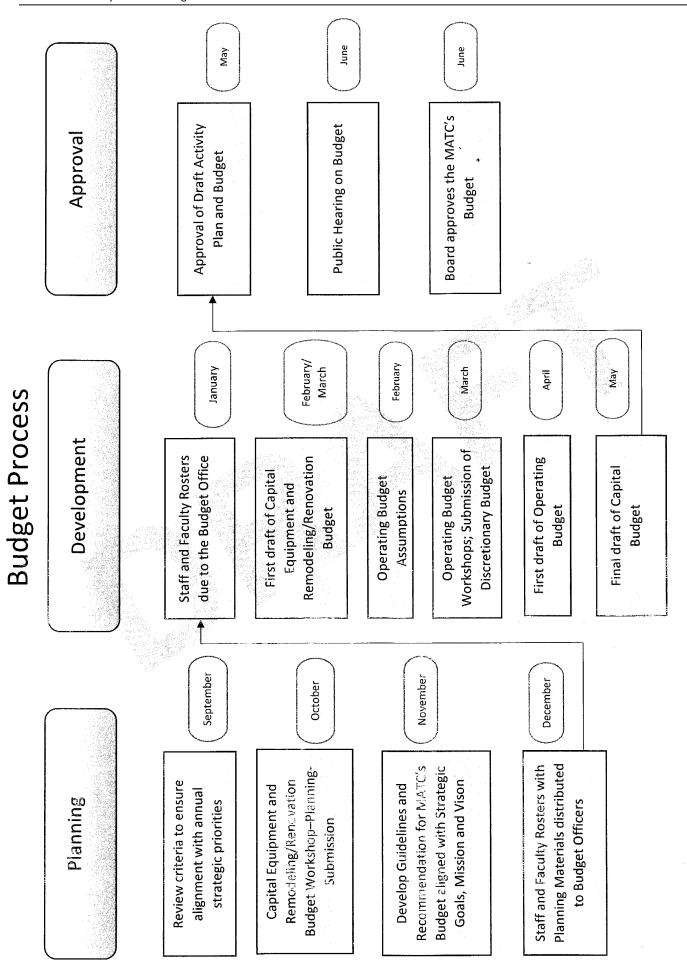

# 8 d. Review FY22 Preliminary Operating Budget

#### Information

Ms. Kuether presented the Review FY22 Preliminary Operating Budget via chart. Ms. Kuether stated the college set a target of 8,800 FTEs, which represents a 7.3 percent increase to prior year forecast.

# 8 e Review FY22 Preliminary Capital Remodeling & Renovation Budget

#### Information

Ms. Falkenberg presented an oral report, with chart, on the Review FY22 Preliminary Capital Remodeling & Renovation Budget. Each year the college brings to the board, as a preliminary matter, the projects that have been prioritized and put forward for the next fiscal year on the Capital Remodeling and Renovation Budget. Every year the college allocates \$18 million in capital renovation and construction throughout the district. Ms. Falkenberg noted the college is in the midst of completing a long term Facilities Master Plan as well as an Academic Master Plan this year. Projects will be deferred

that may be impacted by these plans. Ms. Falkenberg gave a breakdown of the projects that will add up to the \$18 million.