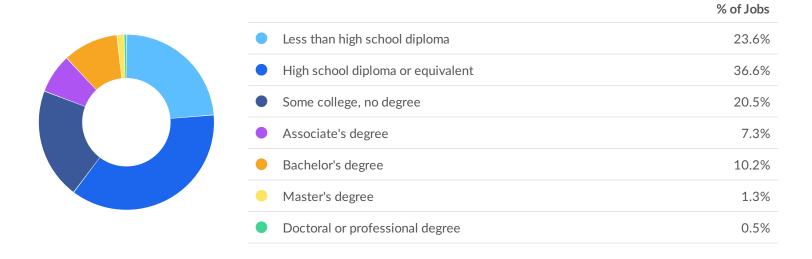

#### **Racial Diversity**

Racial diversity is low in your area. The national average for an area this size is 502\* racially diverse employees, while there are 387 here.

#### **Gender Diversity**

Gender diversity is about average in your area. The national average for an area this size is 617\* female employees, while there are 650 here.

## Occupation Age Breakdown



<sup>\*</sup>National average values are derived by taking the national value for Manicurists and Pedicurists and scaling it down to account for the difference in overall workforce size between the nation and your area. In other words, the values represent the national average adjusted for region size.

## Occupation Race/Ethnicity Breakdown



## **Occupation Gender Breakdown**



## **National Educational Attainment**



## **Occupational Programs**



#### 2 Programs

Of the programs that can train for this job, 2 have produced completions in the last 5 years.



## 199 Completions (2019)

The completions from all regional institutions for all degree types.



## 84 Openings (2019)

The average number of openings for an occupation in the region is 90.

| CIP Code | Top Programs                              | Completions (2019) |
|----------|-------------------------------------------|--------------------|
| 12.0401  | Cosmetology/Cosmetologist, General        | 179                |
| 12.0410  | Nail Technician/Specialist and Manicurist | 20                 |

| Top Schools                          | Completions (2019) |
|--------------------------------------|--------------------|
| The Institute of Bea