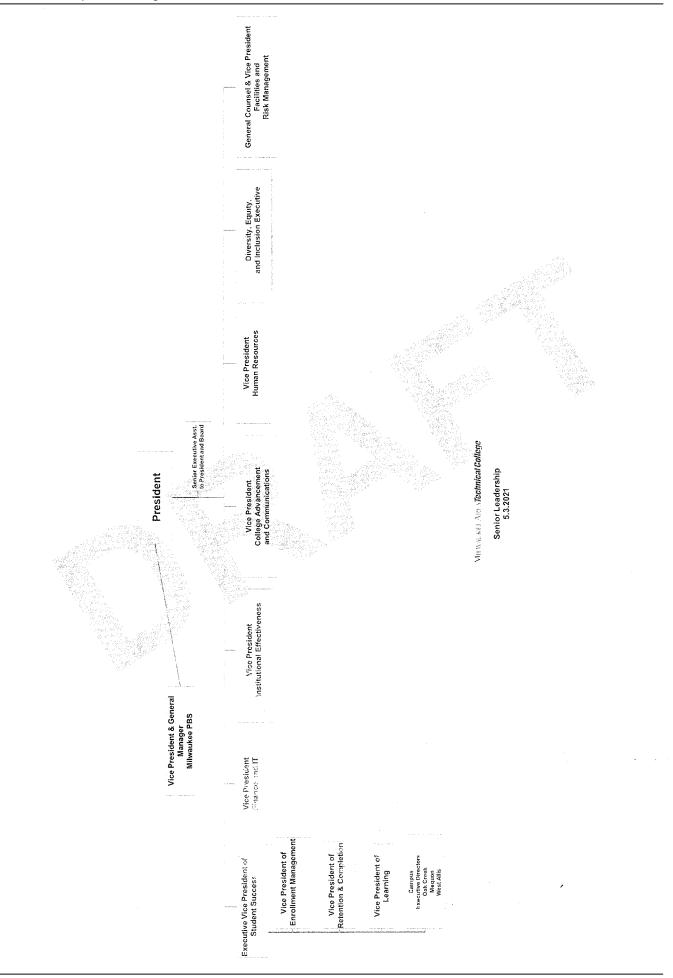

| 6,178  | 20.8%   |
| White                                               | 9,950  | 33.5%   |
| Pacific Islander                                    | 25     | 0.1%    |
| Multi-Ethnic                                        | 907    | 3.1%    |
| Unknown                                             | 2,248  | 7.6%    |
| Total                                               | 29,733 | 100.0%  |

| County of Residence | Count  | Percent |
|---------------------|--------|---------|
| Milwaukee           | 24,406 | 82.1%   |
| Ozaukee             | 832    | 2.8%    |
| Racine              | 807    | 2.7%    |
| Washington          | 331    | 1.1%    |
| Waukesha            | 1,242  | 4.2%    |
| Other               | 2,115  | 7.1%    |
| Total               | 29,733 | 100.0%  |







#### Campuses

MATC features four campuses: Downtown Milwaukee, Mequon, Oak Creek and West Allis along with our Health Education Center in Downtown Milwaukee and education center at Walker's Square on Milwaukee's near south side.

#### **Continuing Commitment to Improvement**

As part of our ongoing quality improvement efforts, a number of initiatives will be launched or strengthened during fiscal year 2021-22:

- The college will continue to implement
   *Transformation 2025*, the college's new strategic
   plan. The plan was built by a cross-functional
   team that included students, faculty, staff,
   administrators and community members.
   It outlines MATC's priorities from 2021
   through 2025.
- MATC will build and implement the college's first
   Diversity, Equity and Inclusi