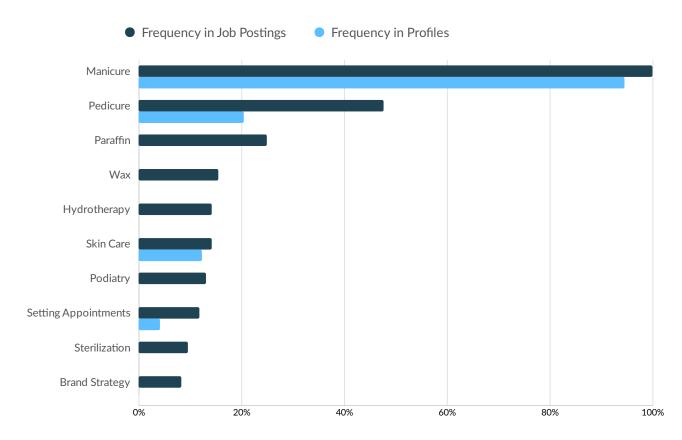

| 4               |
| Anthony Vince Nail Spa Montgo | 2               |
| PS Lifestyle LLC              | 2               |
| Providence Health & Services  | 2               |
| Salon Ps, LLC                 | 2               |
| Ascension                     | 1               |
| PS Salon and Spa, LLC         | 1               |

| Top Job Titles            | Unique Postings |  |
|---------------------------|-----------------|--|
| Nail Technicians          | 9               |  |
| Licensed Nail Technicians | 5               |  |
| Spa Nail Technicians      | 4               |  |
| Hair Stylists             | 1               |  |
| Manicurists               | 1               |  |
|                           |                 |  |

## . I Emsi Occupation Overview

## **Top Hard Skills**



| Skills               | Postings | % of Total Postings | Profiles | % of Total Profiles |
|----------------------|----------|---------------------|----------|---------------------|
| Manicure             | 84       | 100%                | 69       | 95%                 |
| Pedicure             | 40       | 48%                 | 15       | 21%                 |
| Paraffin             | 21       | 25%                 | 0        | 0%                  |
| Wax                  | 13       | 15%                 | 0        | 0%                  |
| Hydrotherapy         | 12       | 14%                 | 0        | 0%                  |
| Skin Care            | 12       | 14%                 | 9        | 12%                 |
| Podiatry             | 11       | 13%                 | 0        | 0