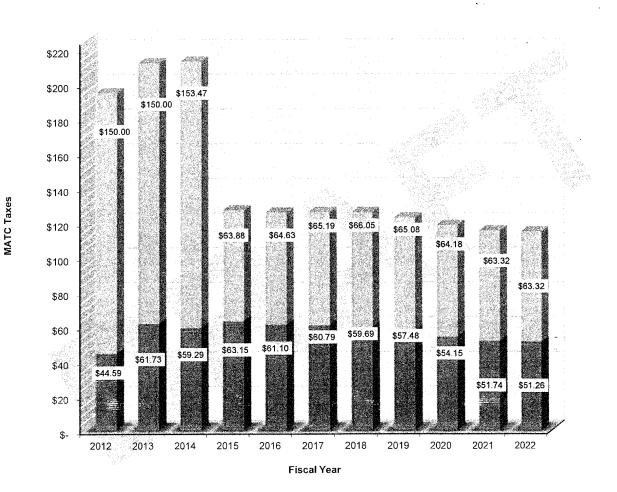

#### Information

Ms. Kuether presented the Review FY22 Preliminary Operating Budget via chart. Ms. Kuether stated the college set a target of 8,800 FTEs, which represents a 7.3 percent increase to prior year forecast.