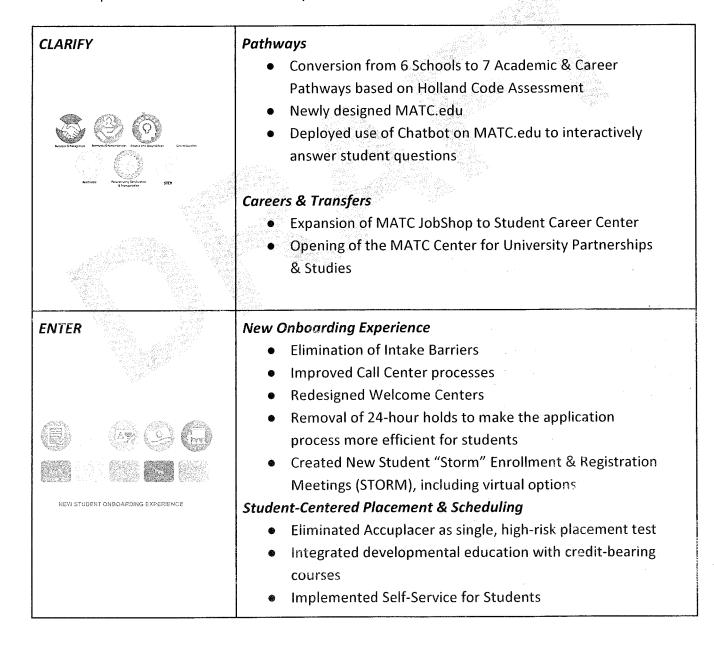

#### 8 b. Pathway Presentation/Healthcare

#### Information

Dr. Mohammad Dakwar, vice president, Learning, began the Pathway Presentation/Healthcare report by congratulating the Healthcare Pathway team for celebrating its' 100 year anniversary in the month of April. Dr. Dakwar noted the PowerPoint presentation was previously sent to the board, and highlighted such points as MATC increasing articulation agreements with four-year institutions by 10 percent and establishing a collaboration agreement with Blackhawk Technical College for Nutrition and Dietetic Technician program. Dr. Kelly Dries, dean, Healthcare Pathway and Mary Peters-Wojnowiak, director, Clinical Education and Compliance, spoke to MATC developing 25 new clinical site partners in Milwaukee and Ozaukee Counties amid the pandemic. Dr. Dries reported MATC seeing a 23 percent increase in applications in healthcare programs amid COVID.