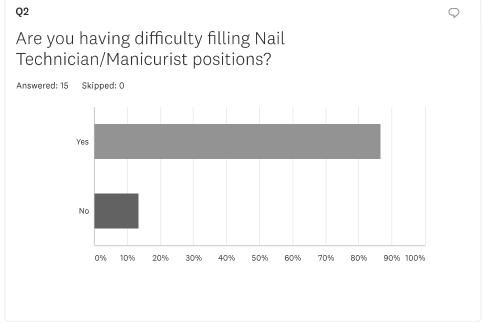

e linked to the curriculum development process by providing insight and direction based on professional experiences.

Program advisory committees assist in making sure that programs are current and responsive to workforce needs. The committees are crucial in occupational program development, modification, and discontinuance.

Should you be interested in joining our Advisory Committee or nominating someone currently working in the field to serve on it, you will have the option to provide contact information.

## We really appreciate your input!

Sincerely,

Ashante Reed
Wisconsin Certified Manicurist Instructor
Serve Pathway - Community & Human Services
Milwaukee Area Technical College

Email: <u>reeda13@matc.edu</u> Ph: (414) 297-7744



## Nail Technician Program Employer Needs Survey





Future workforce - How many Nail
Technician/Manicurist positions do vou expect vou will

15 responses







k h

https://www.surveymonkey.com/re

COPY

Tweet Share

15 responses







Share Link

https://www.surveymonkey.com/re

COPY

Shai

Tweet

15 responses

## Nail Technician Program Employer Needs Survey

| Nail Technician Program Employer Needs Survey- Employer Information |                               |                              |  |  |
|---------------------------------------------------------------------|-------------------------------|------------------------------|--|--|
| Your Name                                                           | Your Company                  | Your Email                   |  |  |
| Aileen Harris