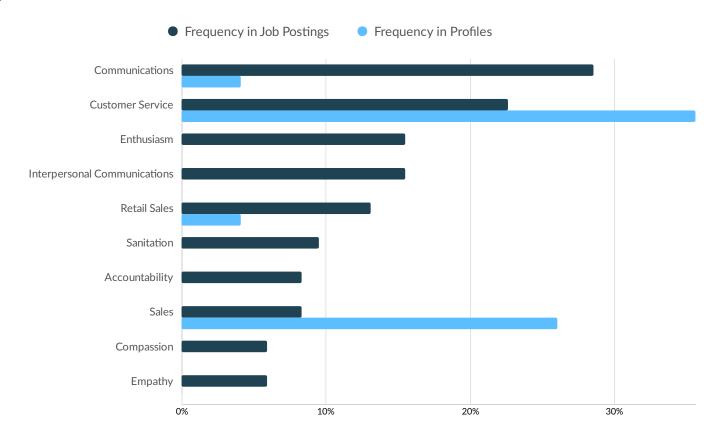

|
| Paraffin             | 21       | 25%                 | 0        | 0%                  |
| Wax                  | 13       | 15%                 | 0        | 0%                  |
| Hydrotherapy         | 12       | 14%                 | 0        | 0%                  |
| Skin Care            | 12       | 14%                 | 9        | 12%                 |
| Podiatry             | 11       | 13%                 | 0        | 0%                  |
| Setting Appointments | 10       | 12%                 | 3        | 4%                  |
| Sterilization        | 8        | 10%                 | 0        | 0%                  |
| Brand Strategy       | 7        | 8%                  | 0        | 0%                  |

## . I Emsi Occupation Overview

## **Top Common Skills**



| Skills                       | Postings | % of Total Postings | Profiles | % of Total Profiles |
|------------------------------|----------|---------------------|----------|---------------------|
| Communications               | 24       | 29%                 | 3        | 4%                  |
| Customer Service             | 19       | 23%                 | 26       | 36%                 |
| Enthusiasm                   | 13       | 15%                 | 0        | 0%                  |
| Interpersonal Communications | 13       | 15%                 | 0        | 0%                  |
| Retail Sales                 | 11       | 13%                 | 3        | 4%                  |
| Sanitation                   | 8        | 10%                 | 0        | 0%                  |
| Acco